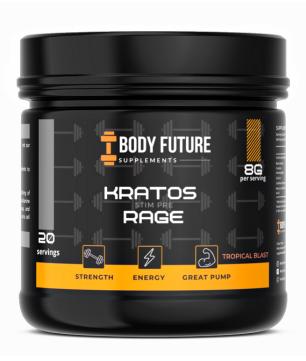

# **KRATOS RAGE**

AVAILABLE IN SIZES: 160G

"KRATOS IS CHARACTERIZED AS BRUTAL AND MERCILESS" - NOT OUR WORDS - THAT'S WIKIPEDIA.

KRATOS IS DESIGNED USING TRIED AND TESTED INGREDIENTS TO DELIVER POWERFUL PUMPS AND INTENSE ENERGY LEVELS.

THERE ARE THREE COMPONENTS TO THIS PRODUCT: 400MG OF CAFFEINE PROVIDES ENERGY AND FOCUS, NIACIN AND BETA-ALANINE INCREASE BLOOD FLOW, VASCULARITY AND MUSCLE PUMP, AND CREATINE MONOHYDRATE AND GLYCINE HELP PROVIDE EXTRA CELL VOLUMISATION, STRENGTH AND ENDURANCE.

## SUPPLEMENT FACTS

Serving Size: 1 heaped scoop (8g) Serving Per Container: 20

|                                      | Per 8g serving |
|--------------------------------------|----------------|
| PUMP AND ENERGY COMPLEX Beta Alanine | 3 000 mg       |
| Creatine Monohydrate                 | 1 000 mg       |
| Glycine                              | 1 000 mg       |
| Caffeine Anhydrous                   | 400 mg         |
| Niacin (As Nicotinic Acid)           | 100 g          |