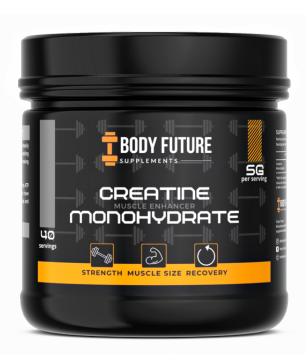

# CREATINE MONOHYDRATE

AVAILABLE IN SIZES: 200G

THE DIETARY SUPPLEMENT CREATINE MONOHYDRATE PRIMARILY INCREASES SIZE AND STRENGTH. THIS IS ACHIEVED BY THE CREATING NEW MUSCLE FIBERS, RAISING LEVELS OF GF-1, AND DECREASING LEVELS OF MYOSTATIN. IT ALSO IMPROVES ATHLETIC PERFORMANCE BY ENHANCING ATP PRODUCTION DURING HIGH-INTENSITY EXERCISES. THERE HAVE BEEN NO SIDE EFFECTS REPORTED IN A NUMBER OF LARGE AND LONG-TERM CLINICAL TRIALS.

5000 MG
CREATINE
MONOHYDRATE

40 SERVINGS

**UNFLAVOURED** 

WHILE ONE SERVING OF CREATINE
IS SUFFICIENT TO REALIZE GAINS,
BEST RESULTS CAN BE ACHIEVED
BY STACKING 4 SERVINGS A DAY
WITH WATER OR BEVERAGE OF
CHOICE, A SUGGESTED REGIME IS 2
MONTHS ON FOLLOWED BY TWO
WEEKS OFF IN ORDER TO ALLOW
THE CREATINE RECEPTORS TO
UNBLOCK

## SUPPLEMENT FACTS

Serving Size: 1 level scoop (5g) Serving Per Container: 60

|                      | Per 5g Serving | %NRV |
|----------------------|----------------|------|
| Creatine Monohydrate | 5000 mg        | †    |