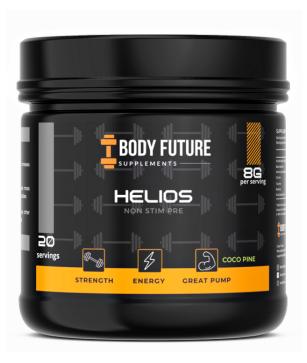

## **HELIOS**

AVAILABLE IN SIZES: 160G

NON-STIM? ALL PUMP.

CHAOS PUMP IS A POWERFUL WORKOUT SUPPLEMENT THAT CONTAINS HIGH LEVELS OF KEY INGREDIENTS TO ENHANCE YOUR WORKOUTS.

THE FORMULA INCLUDES BETA ALANINE, KNOWN AS THE TOP PUMP ENHANCER, GLYCINE FOR HGH RELEASE, AND PINE BARK EXTRACT AS A CRAMP PREVENTION AGENT.

TOGETHER, THESE INGREDIENTS CAN HELP YOU ACHIEVE MAXIMUM RESULTS IN THE GYM.

1700 MG GLYCINE

3500 MG BETA - ALANINE

20 SERVINGS MIX 1 HEAPED SCOOP (APPROX. 8G)
WITH 300ML OF WATER. SHAKE
THOROUGHLY AND DRINK WITHIN 25
MINUTES PRIOR TO YOUR WORKOUT

## SUPPLEMENT FACTS

Serving Size: 1 heaped scoop (8g) Serving Per Container: 20

|                             | Per 8g serving |
|-----------------------------|----------------|
| PUMP AND VOLUMIZING COMPLEX | _              |
| Beta Alanine                | 3 500 mg       |
| Niacin (as nicotinic acid)  | 100 mg         |
| Glycine                     | 1 700 mg       |
| Taurine                     | 400 mg         |
| Betaine                     | 500 g          |
| Pine Bark Extract           | 200 g          |
|                             |                |