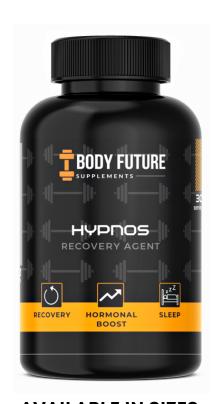

# **HYPNOS**

AVAILABLE IN SIZES: 90 CAPSULES

THE GOD OF SLEEP OR WAS IT THE GOD OF RECOVERY? YOU BE THE JUDGE.

THIS BLEND OF TRADITIONAL ZMA AND GINGER WILL BOOST YOUR TESTOSTERONE, INCREASE LEAN MUSCLE, AND HAVE A POSITIVE IMPACT ON YOUR ENERGY LEVELS.

BENEFITS INCLUDE HIGHER TESTOSTERONE, IMPROVED RECOVERY, BETTER SLEEP QUALITY AND HEIGHTENED LIBIDO

200 MG CAFFEINE

100 MG CINNAMON

100MG TURMERIC

60 SERVINGS

TAKE 1-2 CAPSULES TWICE DAILY