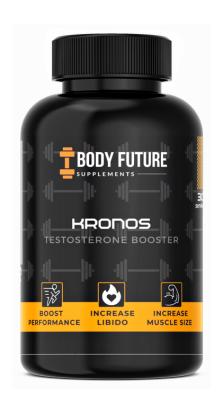

# **KRONOS**

AVAILABLE IN SIZES: 90 CAPSULES

BODY FUTURE'S CUTTING-EDGE TESTOSTERONE SUPPORT CONTAINS MAXIMUM AMOUNTS OF PEER-REVIEWED NATURAL HORMONE ENHANCING INGREDIENTS.

A STUDY OF 75 MEN FOUND THAT 3-MONTH GINGER SUPPLEMENTATION INCREASED TESTOSTERONE BY 17%.

THE USE OF TRIBULUS IN TRADITIONAL MEDICINE HAS LONG BEEN KNOWN TO INCREASE ATHLETIC PERFORMANCE, LIBIDO, AS WELL AS TESTOSTERONE LEVELS.

ZINC AND MAGNESIUM GLYCINATE SALTS IMPROVE SLEEP QUALITY AND ASSIST WITH ENERGY PRODUCTION AND ENHANCE MOOD.

1000MG TRIBULUS TERRESTRIS

550MG GINGER EXTRACT

30 SERVINGS

TAKE 3
CAPSULES
ONCE A DAY,
PREFERABLY
BEFORE
BEDTIME. CAN
ALSO TAKE
BEFORE
TRAINING.