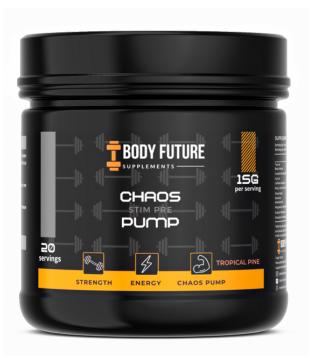

## **CHAOS PUMP**

AVAILABLE IN SIZES: 300G

"ADDITION TO GIVING YOU GREAT PUMPS, CHAOS PUMP HAS BEEN FORMULATED WITH POWERFUL INGREDIENTS TO GREATLY INCREASE YOUR FOCUS AND ENERGY LEVELS.

CAFFEINE, NIACIN, BETA-ALANINE, AND CREATINE MONOHYDRATE ARE PLENTIFUL IN THIS PRODUCT.

IN ADDITION, IT CONTAINS HIGH-QUALITY CARBS THAT WILL HELP YOU INCREASE MUSCLE MASS

300MG Caffeine 1650 MG Dextrose

2000MG BETA - ALANINE 750 MG Maltodextrin

20 SERVINGS MIX 1 HEAPED SCOOP (APPROX. 8G) WITH 300ML OF WATER. SHAKE THOROUGHLY AND DRINK WITHIN 25 MINUTES PRIOR TO YOUR WORKOUT

**TROPICAL PINE** 

1 HEAPED SCOOP

ONCE