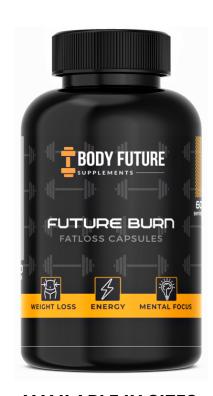

# **FUTURE BURN**

AVAILABLE IN SIZES: 60 CAPSULES

BODY FUTURE'S FAT BURNER GIVES YOU A FAT BURNING AND ENERGY PRODUCT WITH A HEALTH COMPONENT! CINNAMALDEHYDE AND CURCUMINOID PRODUCED BY CINNAMON AND TURMERIC CONTRIBUTE TO THERMOGENESIS AND WEIGHT LOSS.

IN ADDITION, THEY ARE KNOWN TO LOWER BLOOD PRESSURE AND CHOLESTEROL AS WELL AS STABILIZE BLOOD SUGAR. DOSAGE IS TWO CAPS PER SERVING IF YOU ARE USED TO STIMULANT-BASED PRODUCTS, WHILE IF YOU ARE MORE SENSITIVE TO THERMOGENICS, TAKE ONE CAP FOR EACH SERVING.

200 MG CAFFEINE

100 MG CINNAMON

100MG TURMERIC

60 SERVINGS

TAKE 1-2 CAPSULES TWICE DAILY