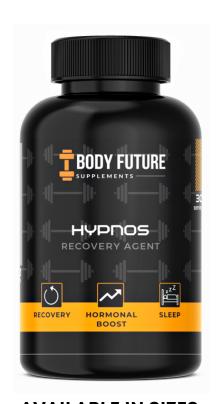

# **HYPNOS**

AVAILABLE IN SIZES: 90 CAPSULES

THE GOD OF SLEEP OR WAS IT THE GOD OF RECOVERY? YOU BE THE JUDGE.

THIS BLEND OF TRADITIONAL ZMA AND GINGER WILL BOOST YOUR TESTOSTERONE, INCREASE LEAN MUSCLE, AND HAVE A POSITIVE IMPACT ON YOUR ENERGY LEVELS.

BENEFITS INCLUDE HIGHER TESTOSTERONE, IMPROVED RECOVERY, BETTER SLEEP QUALITY AND HEIGHTENED LIBIDO

**20 MG** VITAMIN B6

700 MG GINGER

26 MG

660MG MAGNESIUM GLYCINATE

30 SERVINGS

TAKE AFTER BREAKFAST AND/OR BEFORE TRAINING TAKE 1-2 CAPSULES TWICE DAILY