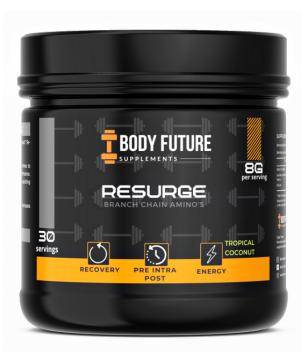

# RESURGE

**AVAILABLE IN SIZES:** 240G

RECOVERY FOR WHEN YOU NEED IT MOST. BRUTAL **WORKOUT? RE-SURGE** 

BCAA'S HAVE GOT A PROVEN TRACK RECORD WHEN IT COMES TO AIDING MUSCLE GROWTH AND ENHANCING EXERCISE PERFORMANCE. ADDITIONALLY. THEY IMPROVE BODY COMPOSITION BY ASSISTING WITH WEIGHT LOSS.

WITH GLYCINE. THIS BCAA DRINK HELPS RELEASE GH. INCREASES ENERGY. AND SPEEDS UP RECOVERY.

8000MG **BRANCH CHAIN AMINO + GLYCINE** 

**SERVINGS** 

TAKE ONE LEVEL SCOOP IN 250ML COLD WATER BEFORE, DURING OR AFTER TRAINING. CAN MIX WITH CHAOS PUMP AND KRATOS RAGE TO GET THAT X FACTOR **FEELING** 

TROPICAL COCONUT

1 LEVEL SCOOP

250ML OF WATER