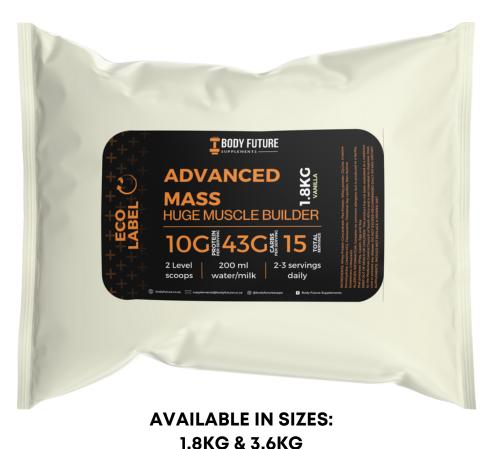

# **ADVANCED MASS BUILDER**

A MASS GAINER THAT IS SPECIALLY FORMULATED WITH A COMBINATION OF COMPLEX CARBOHYDRATES AND A HIGH PROTEIN. THIS UNIQUE BLEND IS DESIGNED TO SUPPORT MUSCLE GROWTH AND RECOVERY. MAKING IT AN EXCELLENT CHOICE FOR THOSE LOOKING TO BUILD SIZE AND STRENGTH. IN ADDITION, IT ALSO CONTAINS TWO DIFFERENT FORMS OF CREATINE. WHICH ARE KNOWN TO PROVIDE ADDITIONAL BENEFITS FOR INCREASING MUSCLE SIZE AND ENHANCING ATHLETIC PERFORMANCE.

10**G PROTEIN** 

43**G CARBS** 

15 **SERVINGS** 

CHOCOLATE **VANILLA STRAWBERRY** 

MIX 2 SCOOPS (APPROX. 60G) WITH 200ML OF WATER OR MILK, SHAKE THOROUGHLY AND DRINK WITHIN 30 MINUTES OF COMLETING YOUR WORKOUT, TAKE 2-3 SERVINGS PER DAY, OR AS REQUIRED TO SATISFY YOUR DAILY CALORIE NEEDS.