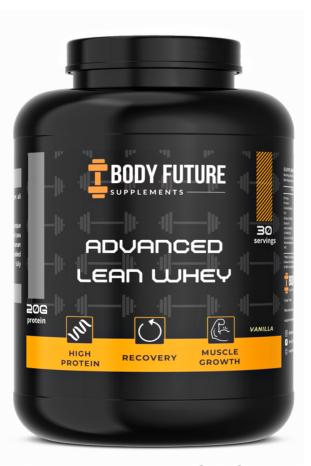

# **ADVANCED WHEY PROTEIN**

AVAILABLE IN SIZES: 900G & 1.8KG

A HIGH PROTEIN PRODUCT WITH A UNIQUE COMBINATION OF WHEY CONCENTRATE AND PEA PROTEIN. GLYCINE IS ADDED FOR ITS HUMAN GROWTH HORMONE BENEFITS, AND ADDED CREATINE ENSURES MUSCLE GROWTH IS FULLY STIMULATED.

**20G** PROTEIN

6G CARBS

30 SERVINGS

CHOCOLATE VANILLA STRAWBERRY MIX 1 LEVEL SCOOP (APPROX. 30G)
WITH 200ML OF WATER OR MILK.
SHAKE THOROUGHLY AND DRINK
WITHIN 30 MINUTES OF COMPLETING
YOUR WORKOUT. TAKE 1-3 SERVINGSS
PER DAY, OR AS REQUIRED TO SATISFY
YOUR DAILY CALORIE NEEDS.